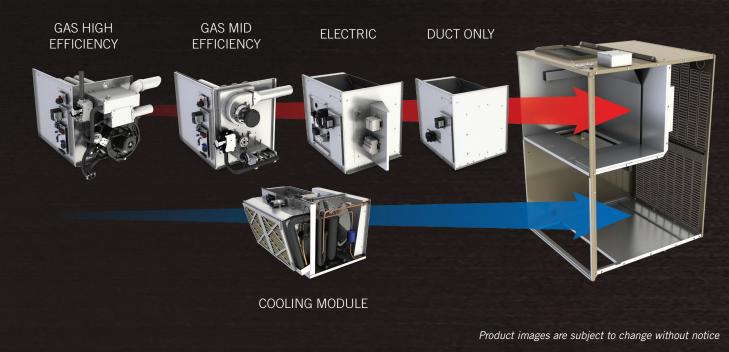

#### **Heating Module Options**

#### Built with confidence for performance and efficiency

Condo Pack delivers up to 96.8% AFUE and use high performance compressors to provide an efficient heating and cooling solution.